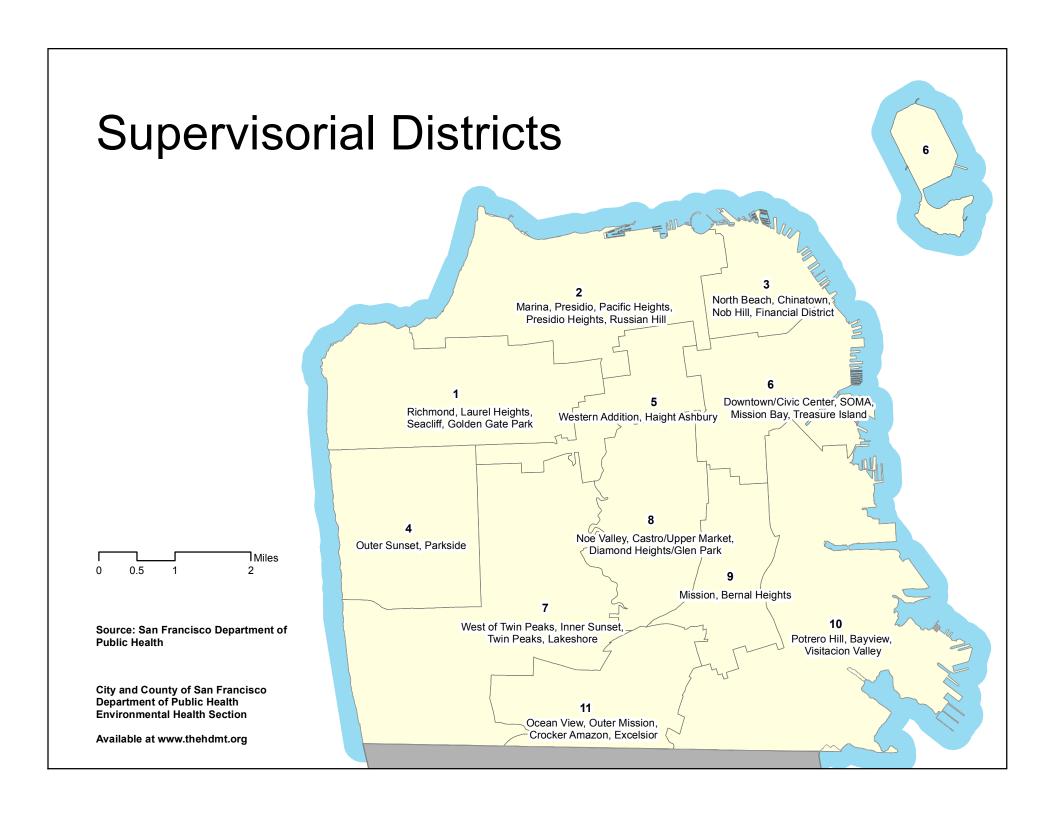

## 2010 Census Tracts



Miles 0 0.5 1 2

Source: San Francisco Department of Public Health

City and County of San Francisco Department of Public Health Environmental Health Section

Available at www.thehdmt.org







## Residential Lots



Miles 0 0.5 1 2

Source: San Francisco Department of Public Health

City and County of San Francisco Department of Public Health Environmental Health Section

Available at www.thehdmt.org

## Residential\* Intersections \* Residential intersections are intersections within 100m of a residential lot Source: San Francisco Department of **Public Health** City and County of San Francisco Department of Public Health **Environmental Health Section** Available at www.thehdmt.org