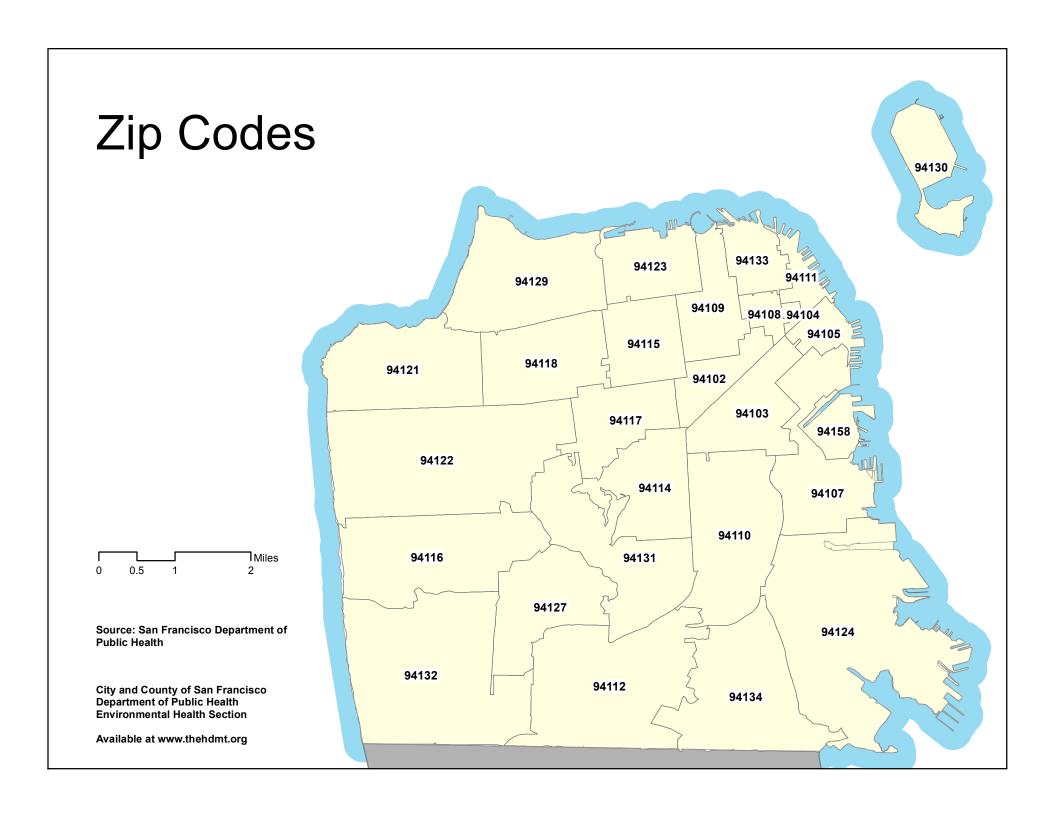

## 2010 Census Tracts



Miles 0 0.5 1 2

Source: San Francisco Department of Public Health

City and County of San Francisco Department of Public Health Environmental Health Section

Available at www.thehdmt.org







## Residential Lots



Miles 0 0.5 1 2

Source: San Francisco Department of Public Health

City and County of San Francisco Department of Public Health Environmental Health Section

Available at www.thehdmt.org

## Residential\* Intersections \* Residential intersections are intersections within 100m of a residential lot Source: San Francisco Department of **Public Health** City and County of San Francisco Department of Public Health **Environmental Health Section** Available at www.thehdmt.org